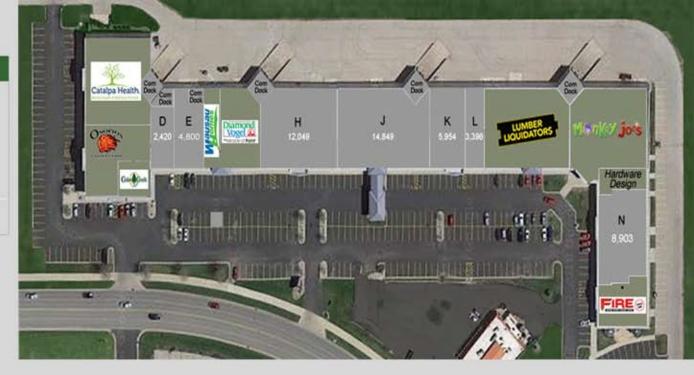

TOTAL GLA 115,522

**UNIT SIZES** 2,420 - 36,248 sf

CEILINGS 22'

## **EXISTING TENANTS**

**CO-RETAILERS** 

**PARKING** 

350 Parking spaces

TRAFFIC COUNTS

7,200 VPD on N. Casaloma Drive 59,000 VPD on I-41

**FEATURES** 

- Located just north of Fox River Mall
- Two blocks from I-41 & Wisconsin Ave. interchange
- Fox Valley Technical College, and Fox Cities Stadium
- Pylon signage